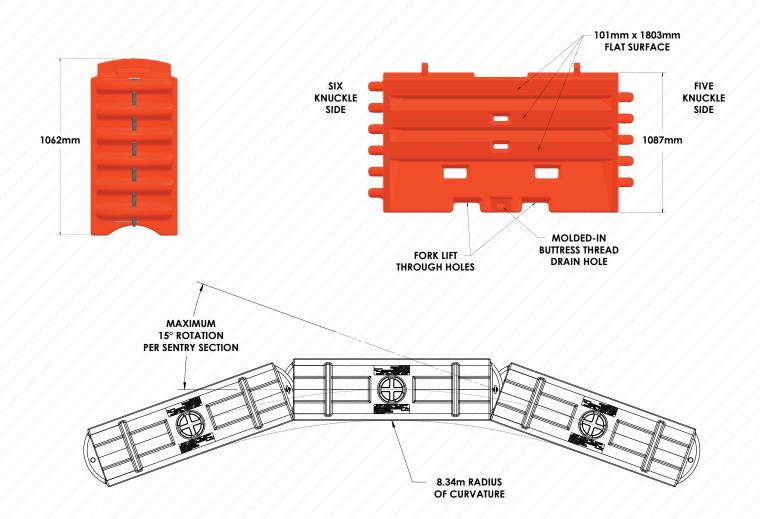

The MASH TL-3 Sentry II Water Cable Barrier has four 10mm diameter stranded steel cables moulded into the wall of the barrier to contain an impacting vehicle during an accident. The modules are connected with galvanised steel 'T-pins' passing through a double wall knuckle securing them firmly and minimising breakage at the hinge points.

## **FEATURES**

- MASH approved to TL-3 (100kph)
- Fits directly to MASH SLED™ Crash Cushion without a transition
- Four 10mm diameter stranded steel cables prevent vehicles from penetrating the work zone
- Eleven interlocking knuckles on each end
- Stacking lugs make them easy to transport, store and to install
- 20cm diameter fill hole for quick filling and a twist lock cap for closure

## **SPECIFICATIONS**

| Length       | 1.93 m |
|--------------|--------|
| Height       | 1.09 m |
| Width        | 46 cm  |
| Weight empty | 97 kg  |
| Weight full  | 975 kg |