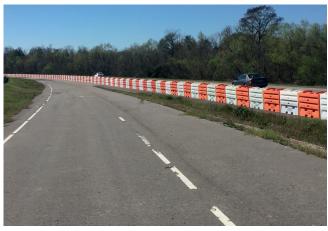

## MASH TL-3 Sentry II Water Cable Barrier

The MASH TL-3 Sentry II Water Cable Barrier is perfect for short or long term temporary work zones where the posted speed limit is 80kph to 100kph.

Lighter by far than concrete the MASH TL-3 Sentry II Water Cable Barrier is ideal for bridge work. Designed to get around the tightest radius it also requires no anchoring and fits directly to MASH SLED<sup>TM</sup> Crash Cushion - without a transition.