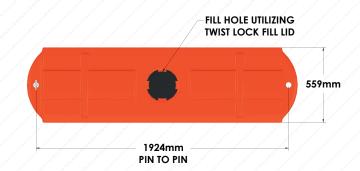

## **FEATURES**

- MASH approved to TL-3 (100kph)
- Fits directly to MASH SLED™ Crash Cushion without a transition
- Four 10mm diameter stranded steel cables prevent vehicles from penetrating the work zone
- Eleven interlocking knuckles on each end
- Stacking lugs make them easy to transport, store and to install
- 20cm diameter fill hole for quick filling and a twist lock cap for closure

## **SPECIFICATIONS**

| Length       | 1.93 m |
|--------------|--------|
| Height       | 1.09 m |
| Width        | 46 cm  |
| Weight empty | 97 kg  |
| Weight full  | 975 kg |