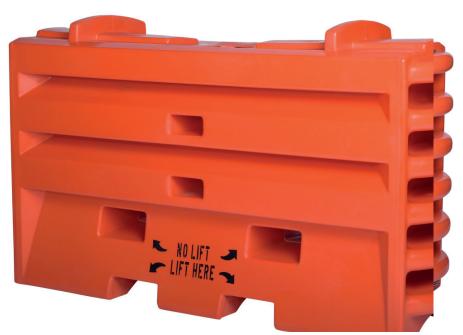

The MASH TL-3 Sentry II Water Cable Barrier has four 10mm diameter stranded steel cables moulded into the wall of the barrier to contain an impacting vehicle during an accident. The modules are connected with galvanised steel 'T-pins' passing through a double wall knuckle securing them firmly and minimising breakage at the hinge points.

## **FEATURES**

- MASH approved to TL-3 (100kph)
- Fits directly to MASH SLED™ Crash Cushion without a transition
- Four 10mm diameter stranded steel cables prevent vehicles from penetrating the work zone
- Eleven interlocking knuckles on each end
- Stacking lugs make them easy to transport, store and to install
- 20cm diameter fill hole for quick filling and a twist lock cap for closure