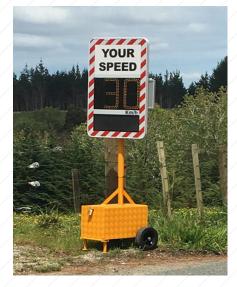

## Temporary Speed Signs

Temporary Speed Signs are an extremely useful tool to improve road safety on road construction work sites.

They contribute towards Positive traffic management on the site by:

- Making vehicle drivers aware of their speeds on the site
- Providing a warning to vehicle drivers if their speeds are above the speed limit of the worksite

In addition, Speed Signs are capable of providing us with data to enable the efficient flow of traffic. This can be done by analyzing the data provided by Speed Signs.

|                           |       |                                                                                                                                                                                                                                                              | YOR<br>SPEED                                                                                                                                                                                                                                                 |
|---------------------------|-------|--------------------------------------------------------------------------------------------------------------------------------------------------------------------------------------------------------------------------------------------------------------|--------------------------------------------------------------------------------------------------------------------------------------------------------------------------------------------------------------------------------------------------------------|
| Model                     | Basic | Deluxe                                                                                                                                                                                                                                                       | Premium                                                                                                                                                                                                                                                      |
| LED                       | YES   | Yes<br>With a flick of a switch, the Deluxe<br>speed signs can also be used as just<br>data collection units. The data is<br>collected in "Stealth Mode", i.e. the<br>speed sign will collect data without<br>showing the speed to the vehicle's<br>drivers. | Yes<br>With a flick of a switch, the Deluxe<br>speed signs can also be used as just<br>data collection units. The data is<br>collected in "Stealth Mode", i.e. the<br>speed sign will collect data without<br>showing the speed to the vehicle's<br>drivers. |
| Data Logging and Analysis | NO    | Yes<br>Data is presented in CSV format and<br>downloaded using a USB stick.<br>CSV file can also be uploaded to a<br>web-based tool, which can analyse<br>data from the previous day.                                                                        | Yes<br>Data is uploaded to the cloud every<br>two hours from 8 am to 8 pm.<br>Data analysis is done on the web<br>interface as the data gets uploaded.                                                                                                       |