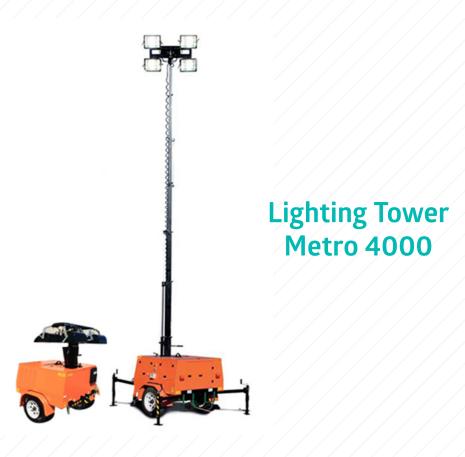

The Lighting Tower Metro 4000 is an excellent solution for night work and can be deployed quickly for a variety of applications including road works (lighting for stop/go operations), special events, construction, carpark lighting and emergency services. Trailer mounted, single person deployment, single hand manual rotation, hydraulic vertical mast and adjust pan/tilt lights.

Large fuel tank which will last multiple work shifts, long extension outriggers for high wind, quiet diesel engine (60dB) and bunded to lessen the chance of contamination from spilt fluids.

| Height Stowed                        | 2.20m               |
|--------------------------------------|---------------------|
| Length Stowed                        | 2.35m               |
| Width                                | 1.60m               |
| Length with Outriggers extended      | 2.63m               |
| Width with Outriggers extended       | 2.46m               |
| Gross Trailer Mass (fuel tank full): | 1100kg              |
| Mast Elevation (maximum)             | 9.00m               |
| Mast Rotation:                       | 350° non-continuous |
| Fuel Type                            | Diesel              |